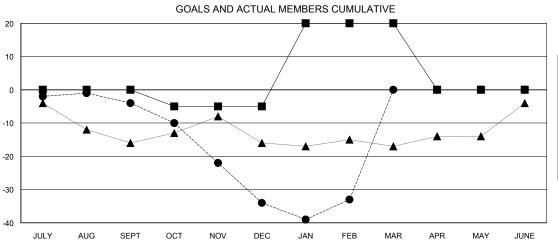

## GOALS AND ACTUAL NEW CLUBS CUMULATIVE

| DROPPED CLUBS: 1 |     |
|------------------|-----|
| DROPPED MEMBERS  |     |
| DECEASED         | 12  |
| CLUB CANCELLED   | 0   |
| OTHER            | 89  |
| TOTAL            | 101 |